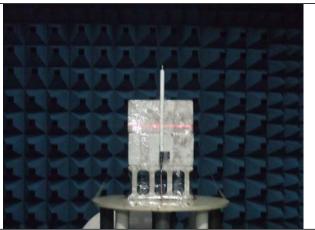

# RF Chamber Test Report Frequency: 2.4 ~ 2.5GHz

**Horizontal Pattern Photos** 

2.4~2.5GHz Omni Antenna 12dBi