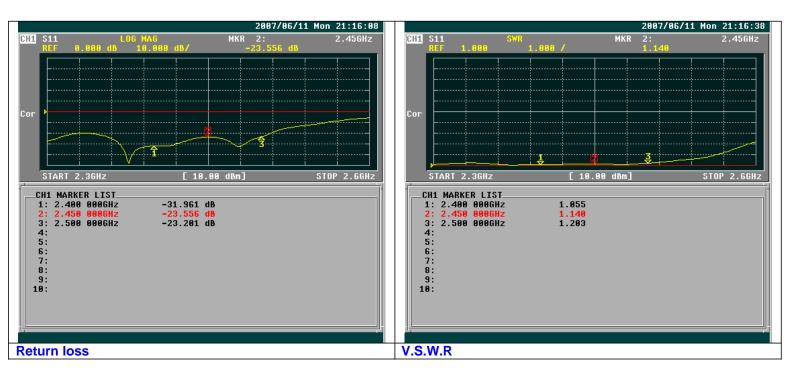

tures:

Superior performance
Light weight
All weather operation
DC Short lightning protection
Installed for vertical
Includes tilt and swivel mast mount
In accordance with customer needs to change the color or features

| BOA-2412                      |
|-------------------------------|
| 2.4-2.5GHz                    |
| ≦ 1.5                         |
| 12dBi                         |
| Vertical                      |
| 50 Watts                      |
| <b>50</b> Ω                   |
| H: 360° / V: 8°               |
| N Female                      |
| -40℃ ~ +80℃                   |
| 1130*70 mm                    |
| 32 ~ 45 mm ( 1.2 ~1.75 inch ) |
| 700g                          |
|                               |

2.4~2.5GHz Omni Antenna 12dBi

### **Network Analyzer Test Report**



2.4~2.5GHz Omni Antenna 12dBi

# RF Chamber Test Report Frequency: 2.4 ~ 2.5GHz







**Horizontal Pattern Photos** 



2.4~2.5GHz Omni Antenna 12dBi

### **Mounting Kits Install Guide**