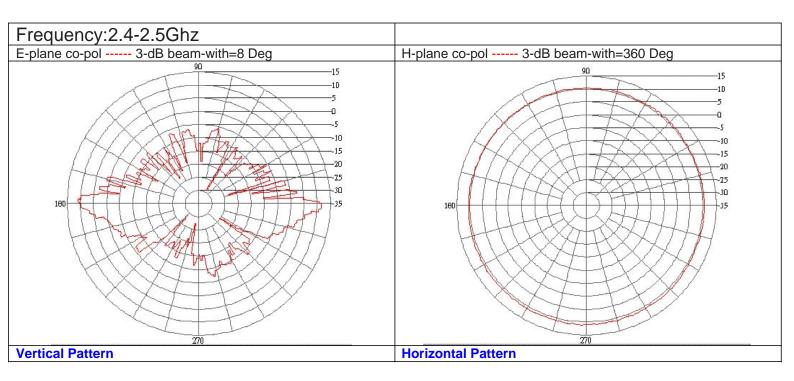

# RF Chamber Test Report Frequency: 2.4 ~ 2.5GHz

**Horizontal Pattern Photos** 

2.4~2.5GHz Omni Antenna 12dBi

| BOA-2412                      |
|-------------------------------|
| 2.4-2.5GHz                    |
| ≦ 1.5                         |
| 12dBi                         |
| Vertical                      |
| 50 Watts                      |
| <b>50</b> Ω                   |
| H: 360° / V: 8°               |
| N Female                      |
| -40℃ ~ +80℃                   |
| 1130*70 mm                    |
| 32 ~ 45 mm ( 1.2 ~1.75 inch ) |
| 700g                          |
|                               |