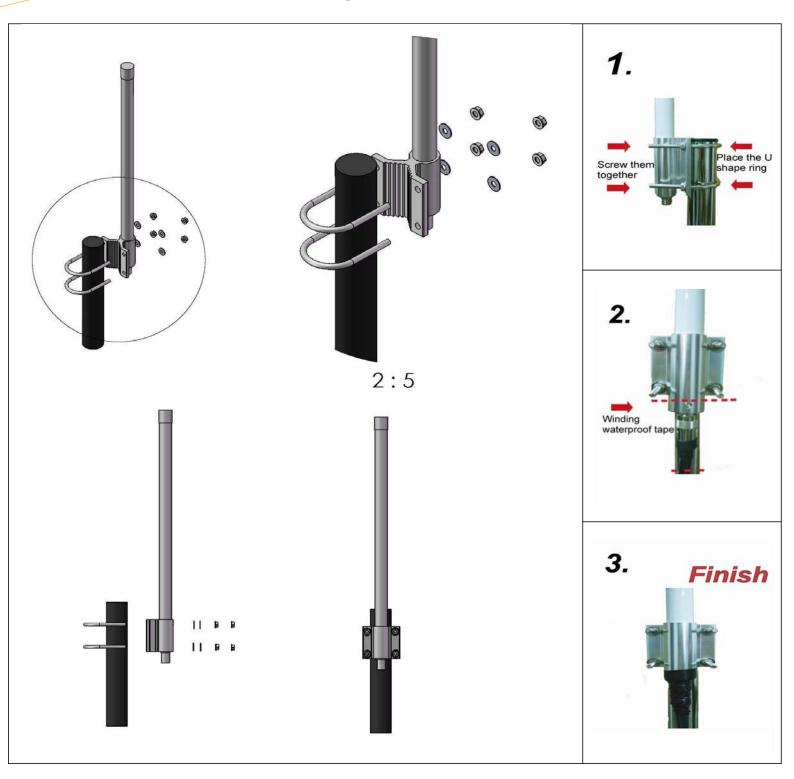

### **Mounting Kits Install Guide**

BOA-2412 includes mounting bracket and hardware for up to 2" masts. Made with fiberglass and comes with an integrated N Female