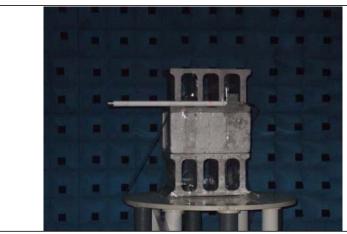

# RF Chamber Test Report Frequency: 2.4 ~ 2.5GHz

**Horizontal Pattern Photos** 

2.4~2.5GHz Omni Antenna 12dBi